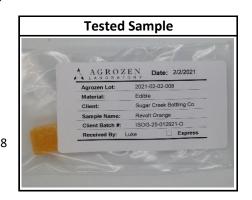

**Sample Received:** 2/2/2021 **Sample ID:** 2021-02-02-008

Sample Size:3020.1 mgMoisture Analysis:N/ASample Name:Revolt OrangeDensity (g/mL):N/A

| Potency Analysis |       |       |             |         |       |        |           |  |  |  |
|------------------|-------|-------|-------------|---------|-------|--------|-----------|--|--|--|
|                  |       |       | Compound    | LOQ (%) | (%)   | (mg/g) | mg/Edible |  |  |  |
| Delta 9 THC      | 0.00% |       | Delta 9 THC | 0.02    | 0.00% | 0.0    | 0.0       |  |  |  |
| THCA             | 0.00% |       | THCA        | 0.02    | 0.00% | 0.0    | 0.0       |  |  |  |
| Delta 8 THC      | 0.00% |       | Delta 8 THC | 0.02    | 0.00% | 0.0    | 0.0       |  |  |  |
| THCV             | 0.00% |       | THCV        | 0.02    | 0.00% | 0.0    | 0.0       |  |  |  |
| THCVA            | 0.00% |       | THCVA       | 0.02    | 0.00% | 0.0    | 0.0       |  |  |  |
| CBD              |       | 0.78% | CBD         | 0.02    | 0.78% | 7.8    | 23.6      |  |  |  |
| CBDA             | 0.00% |       | CBDA        | 0.02    | 0.00% | 0.0    | 0.0       |  |  |  |
| CBDV             | 0.00% |       | CBDV        | 0.02    | 0.00% | 0.0    | 0.0       |  |  |  |
| CBDVA            | 0.00% |       | CBDVA       | 0.02    | 0.00% | 0.0    | 0.0       |  |  |  |
| CBG              | 0.00% |       | CBG         | 0.02    | 0.00% | 0.0    | 0.0       |  |  |  |
| CBGA             | 0.00% |       | CBGA        | 0.02    | 0.00% | 0.0    | 0.0       |  |  |  |
| CBN              | 0.00% |       | CBN         | 0.02    | 0.00% | 0.0    | 0.0       |  |  |  |
| CBNA             | 0.00% |       | CBNA        | 0.02    | 0.00% | 0.0    | 0.0       |  |  |  |
| CBC              | 0.00% |       | CBC         | 0.02    | 0.00% | 0.0    | 0.0       |  |  |  |
| CBCA             | 0.00% |       | CBCA        | 0.02    | 0.00% | 0.0    | 0.0       |  |  |  |
|                  |       |       |             |         |       |        |           |  |  |  |