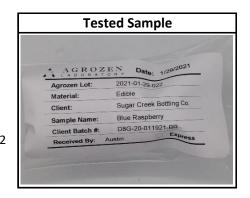

## CERTIFICATE OF ANALYSIS

Prepared For: Sugar Creek Bottling Co. Date: 2/4/2021

**Product Description:** Solid Material: Edible

Batch / Lot #: D8G-20-011921-BR

**Testing Protocol:** Potency **Testing Method: HPLC** 

Sample ID: Sample Received: 1/29/2021 2021-01-29-022

Sample Size: 3160.1 mg **Moisture Analysis:** N/A Blue Raspberry Density (g/mL): Sample Name: N/A

| Potency Analysis |       |       |             |         |       |        |           |  |  |
|------------------|-------|-------|-------------|---------|-------|--------|-----------|--|--|
|                  |       |       | Compound    | LOQ (%) | (%)   | (mg/g) | mg/Edible |  |  |
| Delta 9 THC      | 0.00% |       | Delta 9 THC | 0.02    | 0.00% | 0.0    | 0.0       |  |  |
| THCA             | 0.00% |       | THCA        | 0.02    | 0.00% | 0.0    | 0.0       |  |  |
| Delta 8 THC      |       | 0.74% | Delta 8 THC | 0.02    | 0.74% | 7.4    | 23.3      |  |  |
| THCV             | 0.00% |       | THCV        | 0.02    | 0.00% | 0.0    | 0.0       |  |  |
| THCVA            | 0.00% |       | THCVA       | 0.02    | 0.00% | 0.0    | 0.0       |  |  |
| CBD              | 0.00% |       | CBD         | 0.02    | 0.00% | 0.0    | 0.0       |  |  |
| CBDA             | 0.00% |       | CBDA        | 0.02    | 0.00% | 0.0    | 0.0       |  |  |
| CBDV             | 0.00% |       | CBDV        | 0.02    | 0.00% | 0.0    | 0.0       |  |  |
| CBDVA            | 0.00% |       | CBDVA       | 0.02    | 0.00% | 0.0    | 0.0       |  |  |
| CBG              | 0.00% |       | CBG         | 0.02    | 0.00% | 0.0    | 0.0       |  |  |
| CBGA             | 0.00% |       | CBGA        | 0.02    | 0.00% | 0.0    | 0.0       |  |  |
| CBN              | 0.02% |       | CBN         | 0.02    | 0.02% | 0.2    | 0.5       |  |  |
| CBNA             | 0.00% |       | CBNA        | 0.02    | 0.00% | 0.0    | 0.0       |  |  |
| CBC              | 0.07% |       | CBC         | 0.02    | 0.07% | 0.7    | 2.2       |  |  |
| CBCA             | 0.00% |       | CBCA        | 0.02    | 0.00% | 0.0    | 0.0       |  |  |
|                  |       |       |             |         |       |        |           |  |  |